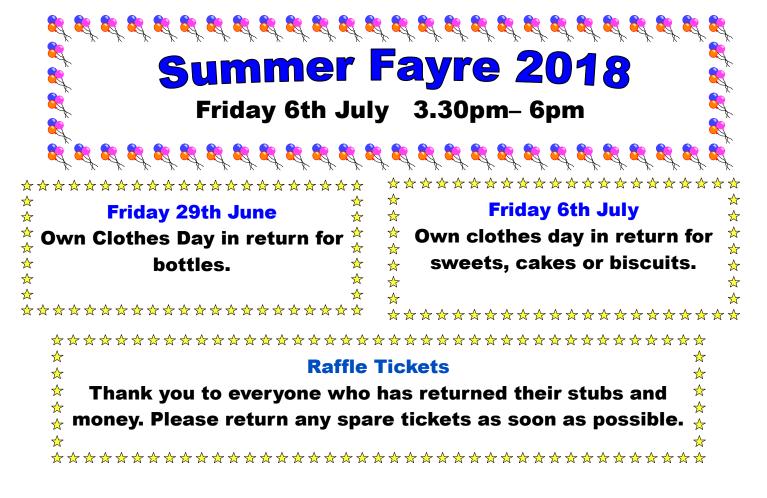

Does your employer do match funding? This is a great way for our school to generate even more money! If you they do please contact the PTA on pta@dovedaleprimary.co.uk

Do you or your employer have anything that they could donate to our raffle this year?

Your support is vital to make the Fayre a success. Could you spare time on the day to help run a stall??? If you could, we would really appreciate it. Please complete the form below and return it to school.

| I would be able to help run a stall from (adult volunteers) : |
|---------------------------------------------------------------|
| 3.30pm—4.30pm   4.30pm—5.30pm   5.30pm—6pm                    |
|                                                               |
| Name                                                          |
| Ch